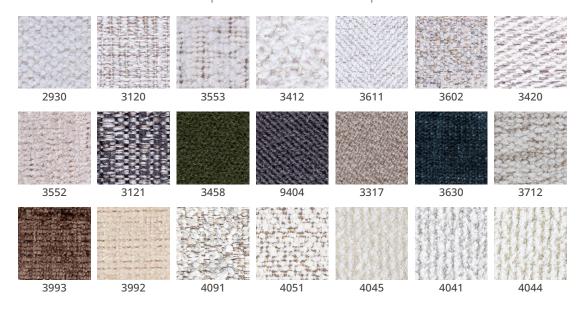

# yngr+Quick Ship



+10 Collections +21 Fabrics +Quick Delivery

#### 21 Fabric Choices









# HAND+BUILT V LOCALLY SOURCED

#### Beam



21 configurable pieces | Walnut Finish Only Available in Standard, Feather and Down, or Trillium Cushion

# **Big Easy**



21 Configurable pieces | Spring Trillium Cushion Standard

# Super Chill



15 Configurable pieces | Walnut Finish Only Available in Standard, Feather and Down, or Trillium Cushion

### Tuesday



12 configurable pieces | Walnut Finish Only Available in Standard, Feather and Down, or Trillium Cushion

# Big Easy wide arm



27 Configurable pieces | Spring Trillium Cushion Standard

#### Winter



21 Configurable pieces | Walnut Finish Only Available in Standard, Feather and Down, or Trillium Cushion

#### Charlie



Standard, Feather and Down, or Trillium Cushion

# Remini



Standard, Feather and Down, or Trillium