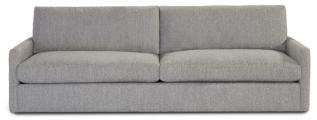

# Super Chill

15 Configurable pieces | Walnut Finish Only Available in Standard, Feather and Down, or Trillium Cushion