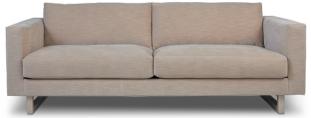

#### Beam

21 configurable pieces | Walnut Finish Only Available in Standard, Feather and Down, or Trillium Cushion