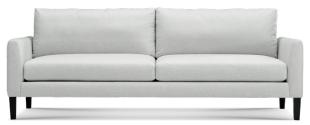

### Tuesday

12 configurable pieces | Walnut Finish Only Available in Standard, Feather and Down, or Trillium Cushion