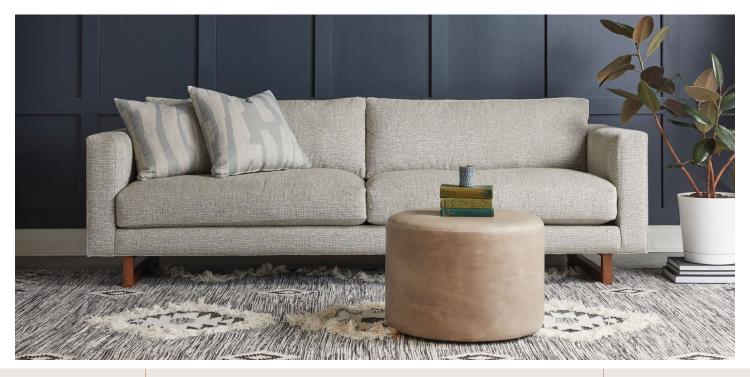

#### Beam

21 configurable pieces | Walnut Finish Only Available in Standard, Feather and Down, or Trillium Cushion