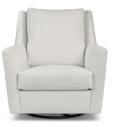

lable in Standard, Feather and Down, or Trillium Cushion

# **Big Easy**



21 Configurable pieces | Spring Trillium Cushion Standard

# Super Chill



15 Configurable pieces | Walnut Finish Only Available in Standard, Feather and Down, or Trillium Cushion

### Tuesday



12 configurable pieces | Walnut Finish Only Available in Standard, Feather and Down, or Trillium Cushion

# Big Easy wide arm



27 Configurable pieces | Spring Trillium Cushion Standard

#### Winter



21 Configurable pieces | Walnut Finish Only Available in Standard, Feather and Down, or Trillium Cushion

#### Charlie



Standard, Feather and Down, or Trillium Cushion

# Remini



Standard, Feather and Down, or Trillium Cushion

#### Remy



Walnut Finish Only Standard, Feather and Down, or Trillium Cushion

#### Womb



Standard, Feather and Down, or Trillium Cushion

## Wylie



Standard, Feather and Down, or Trillium Cushion

# Wynnie



Standard Cushion Only

For more information about our Quick Ship Program and to review your options: youngerfurniture.com/quick-ship