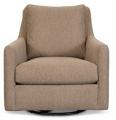

*Big Easy**



21 Configurable pieces | Spring Trillium Cushion Standard

# Super Chill



15 Configurable pieces | Walnut Finish Only Available in Standard, Feather and Down, or Trillium Cushion

### Tuesday



12 configurable pieces | Walnut Finish Only Available in Standard, Feather and Down, or Trillium Cushion

# Big Easy wide arm



27 Configurable pieces | Spring Trillium Cushion Standard

#### Winter



21 Configurable pieces | Walnut Finish Only Available in Standard, Feather and Down, or Trillium Cushion

#### Charlie



Standard, Feather and Down, or Trillium Cushion

# Remini



Standard, Feather and Down, or Trillium Cushion

#### Remy



Walnut Finish Only Standard, Feather and Down, or Trillium Cushion

#### Womb



Standard, Feather and Down, or Trillium Cushion

## Wylie



Standard, Feather and Down, or Trillium Cushion

# Wynnie



Standard Cushion Only

For more information about our Quick Ship Program and to review your options: youngerfurniture.com/quick-ship